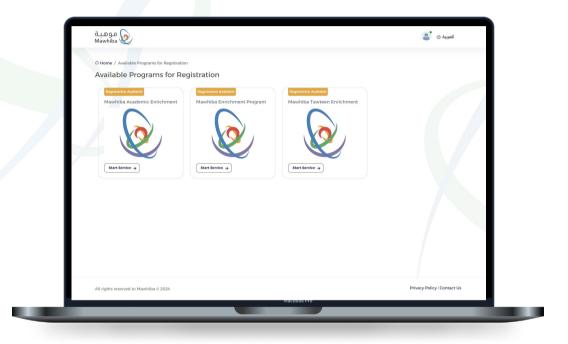

#### Access to register for the service: Mawhiba Skills Enrichment Program

On the E-Services screen
Click on The service Link

On the service details screen Click on (**Register**) Button.

# 5 Choosing the Program or Training Course

• A program list screen will appear for you to choose the required program. Choose the program you want to register.

- Click on the required program to display the program details, name, city, field and dates, as well as the program fees.
- Review the terms, payment instructions and acknowledge them.