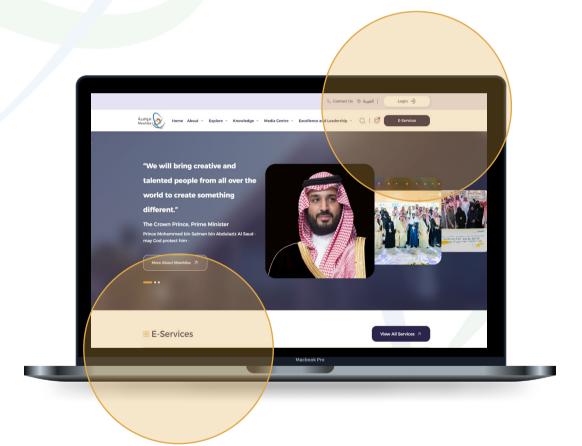

#### Via the Website

You can register on the website via any tablet or personal computer and go to the website: www.mawhiba.org

## 1 Log in through Mawhiba website: <u>www.mawhiba.org</u>

From the homepage you can select the "E-Services" Button.

Registration in the program must be open and your nomination accepted in order to be able to access the program registration page. You can also enter the program directly through the link sent to you via text message or email sent to you.

#### Access to register for the service: Mawhiba Skills Enrichment Program

On the E-Services screen
Click on The service Link

On the service details screen Click on (**Register**) Button.