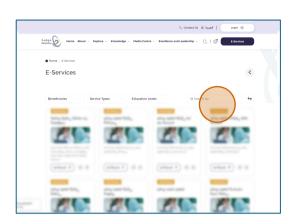

#### Access to register for the service: Mawhiba Skills Enrichment Program

On the E-Services screen
Click on The service Link

On the service details screen Click on (**Register**) Button.

# 5 Choosing the Program or Training Course

• A program list screen will appear for you to choose the required program. Choose the program you want to register.

- Click on the required program to display the program details, name, city, field and dates, as well as the program fees.
- Review the terms, payment instructions and acknowledge them.