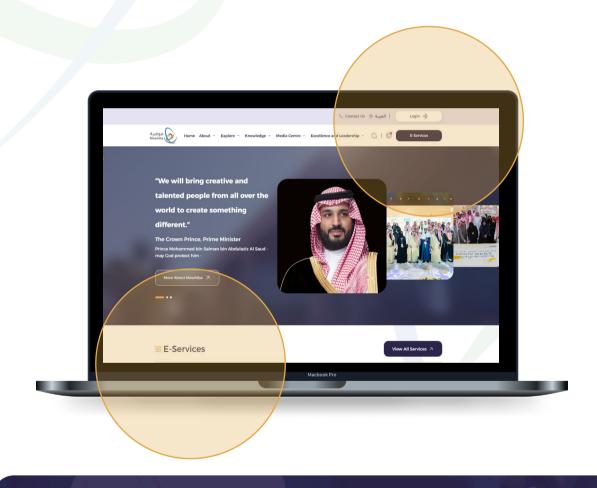

# **Registration Steps**

- 1 Log in through Mawhiba website: www.mawhiba.org
- From the homepage you can select the "E-Services" Button.

#### ✓ Note

Registration in the program must be open and your nomination accepted in order to be able to access the program registration page. You can also enter the program directly through the link sent to you via text message or email sent to you.

- Access to register for the service: Mawhiba Scientific Research Foundations Program
- On the E-Services screen
   Click on The service Link

- 3 Submit a "Registration Request"
- On the service details screen Click on ( Register ) Button.