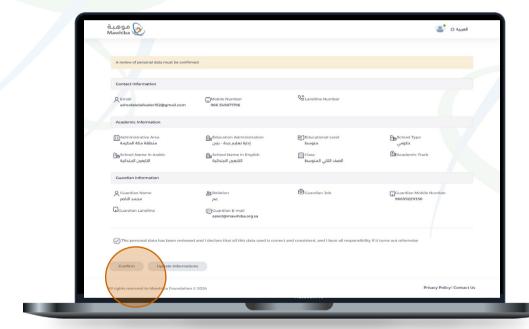

# Confirm your Personal and Educational Information

- In this step, your personal data and contact information will appear to ensure that they are correct and updated.
- You need to update your educational information..
- Then, agree on the Information Validity Statement... then click on the ( **Confirm** ) Button.