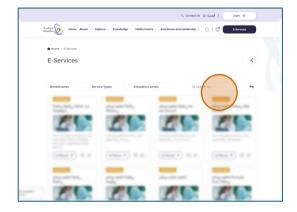

- Access to register for the service: Mawhiba Scientific Research Foundations Program
- On the E-Services screen
   Click on The service Link

- 3 Submit a "Registration Request"
- On the service details screen Click on ( Register ) Button.