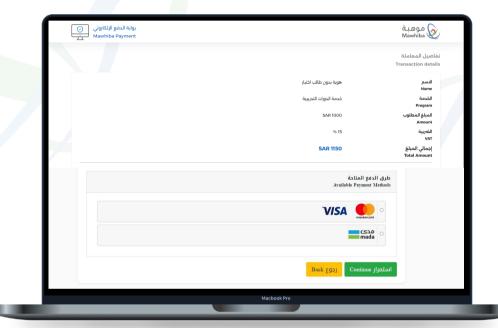

# 5 Payment of Fees

 After agreeing to the terms and conditions and clicking on the request to participate, a fee payment screen will appear to issue a payment invoice and complete the payment to confirm your registration in the program:

### ✓ Note

You must ensure that the payment process is completed on time to avoid cancellation of the participation request. You can view the program details at any time by accessing the service and reviewing the details of the participation requests you have submitted.