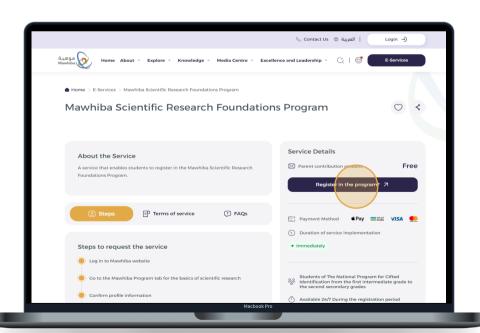

- Access to register for the service: Mawhiba Scientific Research Foundations Program
- On the E-Services screen
   Click on The service Link

- 3 Submit a "Registration Request"
- On the service details screen Click on ( Register ) Button.

# 5 Payment of Fees

 After agreeing to the terms and conditions and clicking on the request to participate, a fee payment screen will appear to issue a payment invoice and complete the payment to confirm your registration in the program: