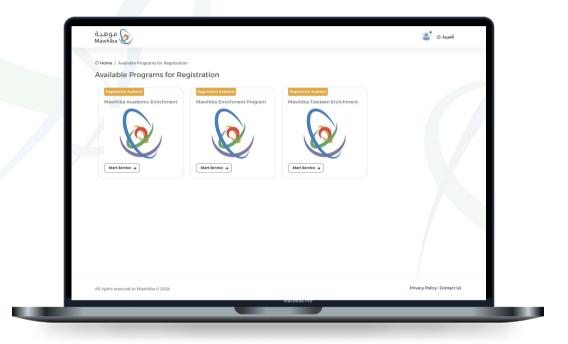

Access to register for the service: Mawhiba After School Enrichment
Program

• On the E-Services screen Click on The service Link

On the service details screen Click on (**Register**) Button.

# 5 Choosing the Program or Training Course

• A program list screen will appear for you to choose the required program. Choose the program you want to register.

- Click on the required program to display the program details, name, city, field and dates, as well as the program fees.
- Review the terms, payment instructions and acknowledge them.