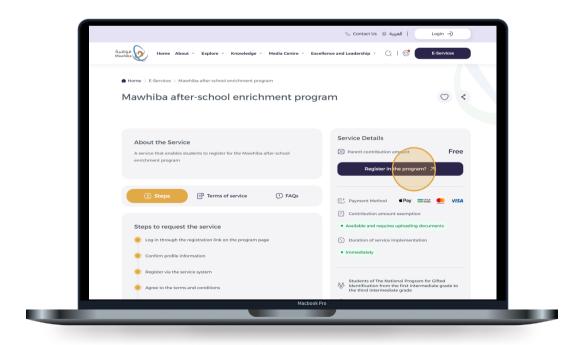

Access to register for the service: Mawhiba After School Enrichment
Program

• On the E-Services screen Click on The service Link

On the service details screen Click on (**Register**) Button.

# 5 Choosing the Program or Training Course

• A program list screen will appear for you to choose the required program. Choose the program you want to register.

- Click on the required program to display the program details, name, city, field and dates, as well as the program fees.
- Review the terms, payment instructions and acknowledge them.