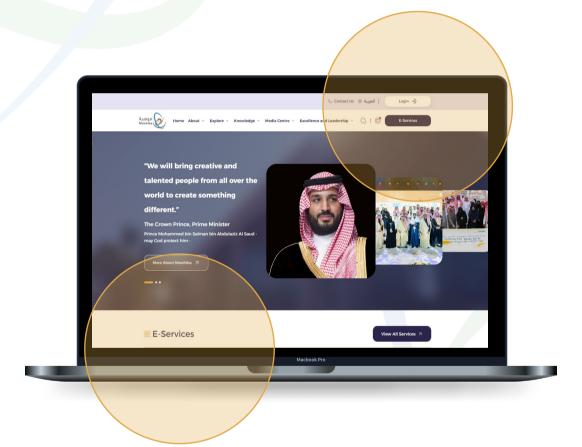

## 1 Log in through Mawhiba website: <u>www.mawhiba.org</u>

From the homepage you can select the "E-Services" Button.

Registration in the program must be open and your nomination accepted in order to be able to access the program registration page. You can also log into the program directly through the link sent to you via text message or email sent to you.

Access to register for the service: Mawhiba After School Enrichment
Program

• On the E-Services screen Click on The service Link

On the service details screen Click on (**Register**) Button.