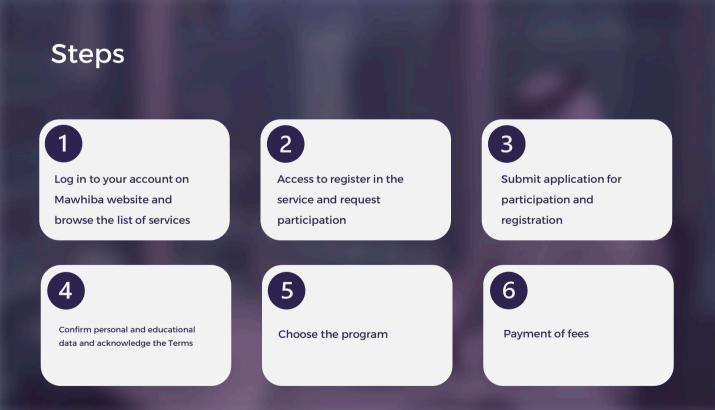

## **Registration Steps**

## 1 Log in through Mawhiba website: <u>www.mawhiba.org</u>

From the homepage you can select the "E-Services" Button.

Registration in the program must be open and your nomination accepted in order to be able to access the program registration page. You can also log into the program directly through the link sent to you via text message or email sent to you.

Access to register for the service: Mawhiba After School Enrichment
Program

• On the E-Services screen Click on The service Link

On the service details screen Click on (**Register**) Button.

## Confirm your Personal and Educational Information

- In this step, your personal data and contact information will appear to ensure that they are correct and updated.
- You need to update your educational information..
- Then, agree on the Information Validity Statement... then click on the ( **Confirm** ) Button.

# 5 Choosing the Program or Training Course

• A program list screen will appear for you to choose the required program. Choose the program you want to register.

- Click on the required program to display the program details, name, city, field and dates, as well as the program fees.
- Review the terms, payment instructions and acknowledge them.

After agreeing to the terms and conditions and clicking on the request to participate, a fee payment screen will appear to issue a payment invoice and complete the payment to confirm your registration in the program: